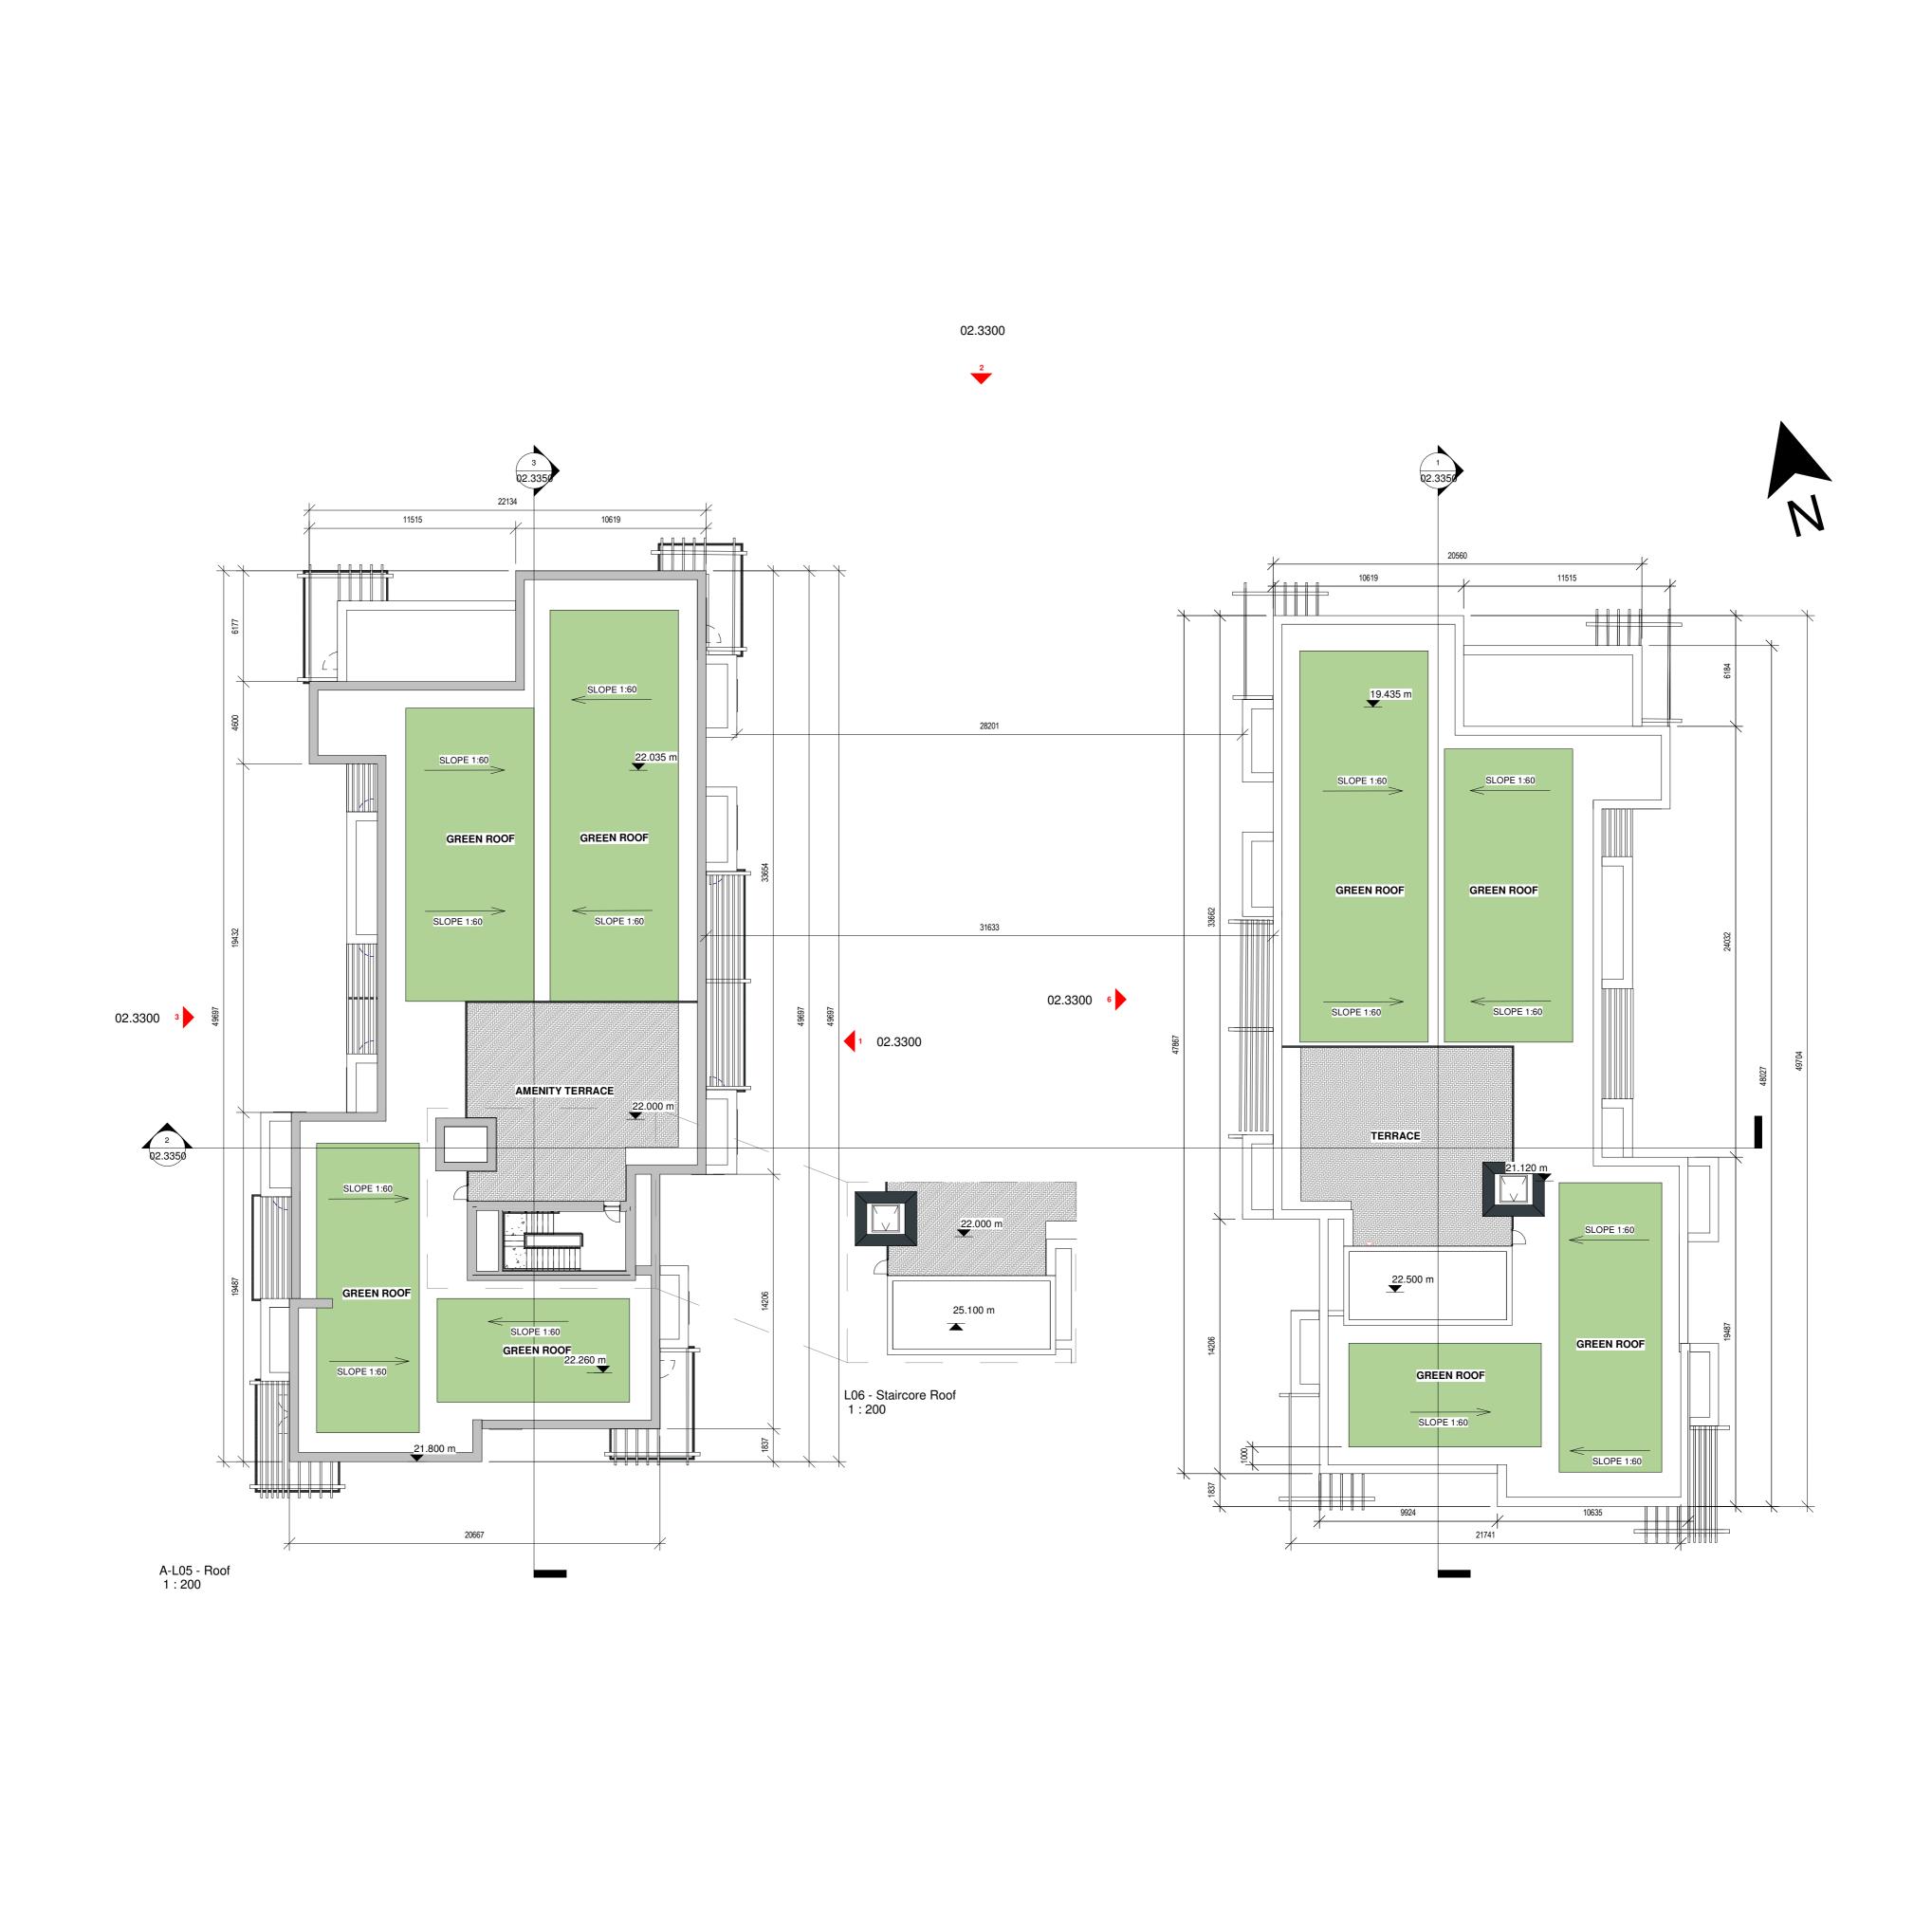

Issues & Revisions

Details of Issue / Revision Client Details: Drawing Title: Voyage Property Limited, Ashbourne Hall, ROOF PLAN - APARTMENT A & B Rev. Date Drwn Detail
A SEPT 21 A.R. Issue for Planning - Do not scale from this drawing. Use figured dimensions in all cases.
- Verify dimensions on site and report any discrepancies to the Architect reddy architecture +urbanism Dock Road, - This drawing to be read in conjunction with the Architect's Specification.
- © This drawing is copyright and may only be reproduced with the Architect's Limerick. Sheet Size: Scale @A1: P20-133D A1 1:200 Drawing Notes: Issue Date: Reviewed By: Refer to windows, doors and curtain walling schedules for more information on details and types. Refer to all other referenced architectural drawings for more information.